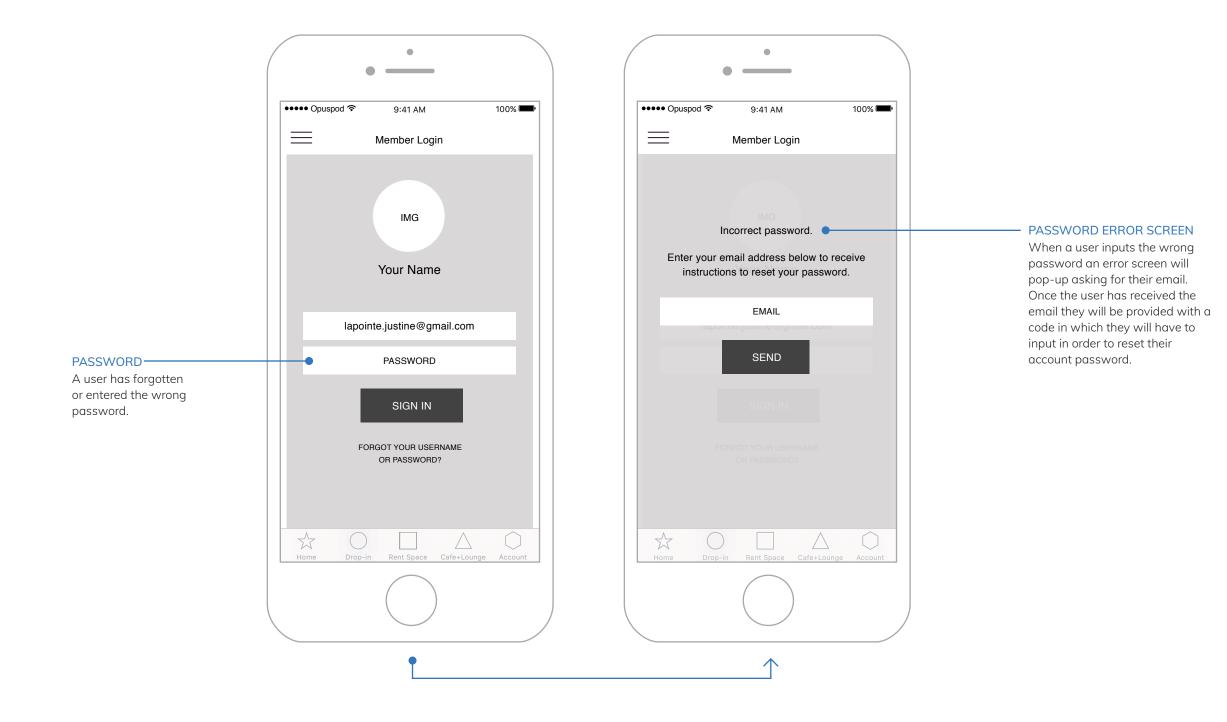

the user they must revise



## ●●●● Opuspod 🕏 100% 9:41 AM Rent Space Hello Justine! Shared Tables only available for one month rental. Please revise date selection. BACK $\frac{1}{2}$

## DATE SELECTION ERROR MESSAGE

If a user selects dates that do not span the desired time frame an error message will pop-up. It will then redirect a user to revise their date selection to span one month.











WIREFRAMES - OPUSPOD: ABOUT v.01



WIREFRAMES - OPUSPOD: ADD-ONS v.01







## COURSE DATES -

A list of course dates will be displayed here. The same formatting applies for Health Plans, Discounts and Classes.

## ADD CLASS

Once a user clicks on 'Add Class' member pricing will be applied to a members account.

WIREFRAMES - OPUSPOD: CONTACT v.01



WIREFRAMES - OPUSPOD: SETTINGS v.01







WIREFRAMES - OPUSPOD: SIGN UP v.01



WIREFRAMES - OPUSPOD: LIVE SEARCH v.01