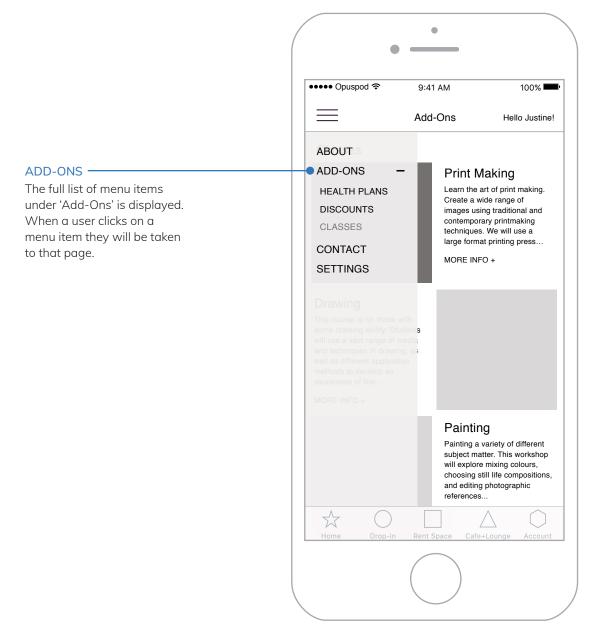

WIREFRAMES - OPUSPOD: HOME v.01



WIREFRAMES - OPUSPOD: DROP-IN v.01





WIREFRAMES - OPUSPOD: RENT SPACE v.01

















SELECTING DATES—

their date selection.

If a user selects dates too close together an error message will pop

up notifying the user they must revise



## ●●●● Opuspod 🕏 100% 9:41 AM Rent Space Hello Justine! Shared Tables only available for one month rental. Please revise date selection. BACK $\frac{1}{2}$

## DATE SELECTION ERROR MESSAGE

If a user selects dates that do not span the desired time frame an error message will pop-up. It will then redirect a user to revise their date selection to span one month.











WIREFRAMES - OPUSPOD: ABOUT v.01



WIREFRAMES - OPUSPOD: ADD-ONS v.01







## COURSE DATES -

A list of course dates will be displayed here. The same formatting applies for Health Plans, Discounts and Classes.

## ADD CLASS

Once a user clicks on 'Add Class' member pricing will be applied to a members account.

WIREFRAMES - OPUSPOD: CONTACT v.01



WIREFRAMES - OPUSPOD: SETTINGS v.01







WIREFRAMES - OPUSPOD: SIGN UP v.01



WIREFRAMES - OPUSPOD: LIVE SEARCH v.01