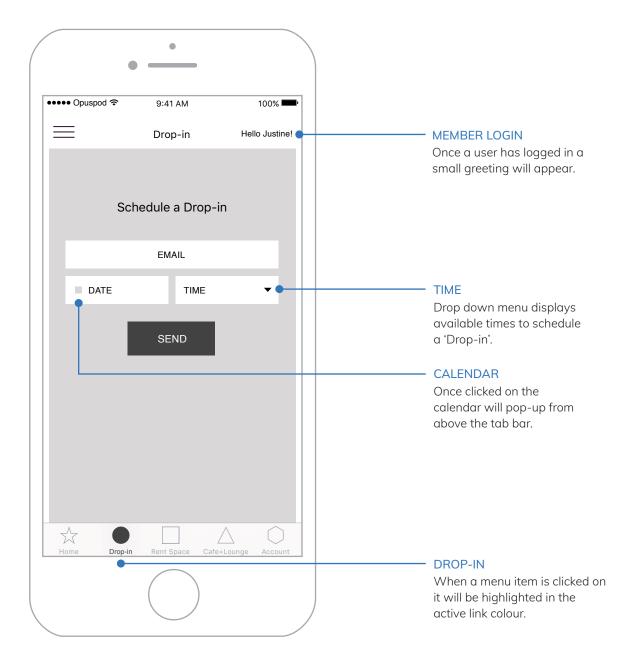

WIREFRAMES - OPUSPOD: HOME v.01

WIREFRAMES - OPUSPOD: DROP-IN v.01

WIREFRAMES - OPUSPOD: RENT SPACE v.01

SELECTING DATES—

their date selection.

If a user selects dates too close together an error message will pop