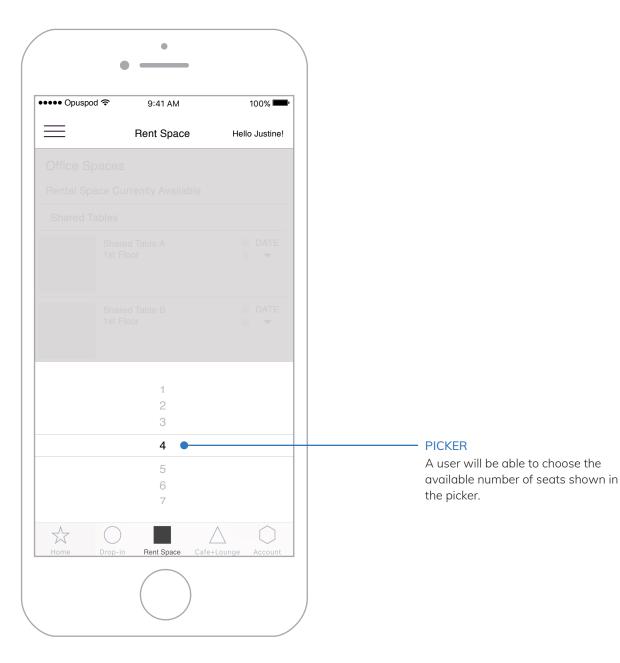

WIREFRAMES - OPUSPOD: HOME v.01



WIREFRAMES - OPUSPOD: DROP-IN v.01





WIREFRAMES - OPUSPOD: RENT SPACE v.01

















SELECTING DATES—

their date selection.

If a user selects dates too close together an error message will pop

up notifying the user they must revise



## ●●●● Opuspod 🕏 100% 9:41 AM Rent Space Hello Justine! Shared Tables only available for one month rental. Please revise date selection. BACK $\frac{1}{2}$

## DATE SELECTION ERROR MESSAGE

If a user selects dates that do not span the desired time frame an error message will pop-up. It will then redirect a user to revise their date selection to span one month.











WIREFRAMES - OPUSPOD: ABOUT v.01



WIREFRAMES - OPUSPOD: ADD-ONS v.01







## COURSE DATES -

A list of course dates will be displayed here. The same formatting applies for Health Plans, Discounts and Classes.

## ADD CLASS

Once a user clicks on 'Add Class' memb