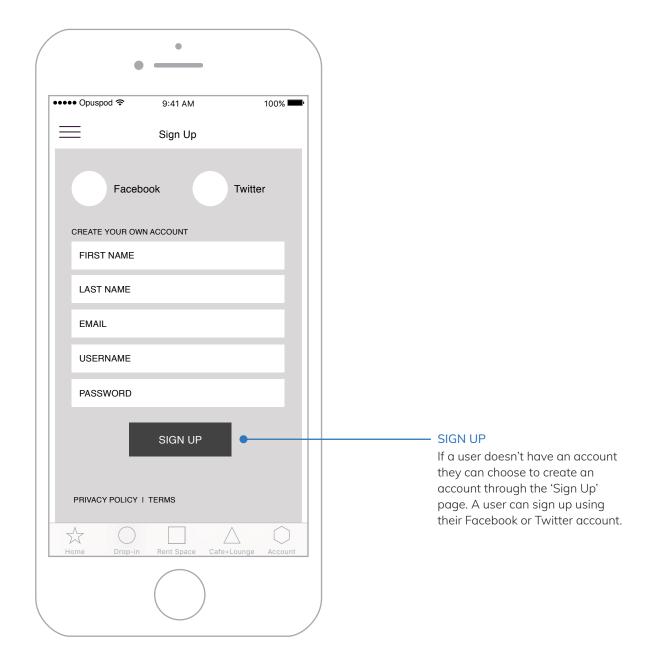

Opuspod 🕏 100% 9:41 AM Rent Space Hello Justine! Shared Tables only available for one month rental. Please revise date selection. BACK $\frac{1}{2}$

## DATE SELECTION ERROR MESSAGE

If a user selects dates that do not span the desired time frame an error message will pop-up. It will then redirect a user to revise their date selection to span one month.











WIREFRAMES - OPUSPOD: ABOUT v.01



WIREFRAMES - OPUSPOD: ADD-ONS v.01







## COURSE DATES -

A list of course dates will be displayed here. The same formatting applies for Health Plans, Discounts and Classes.

## ADD CLASS

Once a user clicks on 'Add Class' member pricing will be applied to a members account.

WIREFRAMES - OPUSPOD: CONTACT v.01



WIREFRAMES - OPUSPOD: SETTINGS v.01







WIREFRAMES - OPUSPOD: SIGN UP v.01



WIREFRAMES - OPUSPOD: LIVE SEARCH v.01