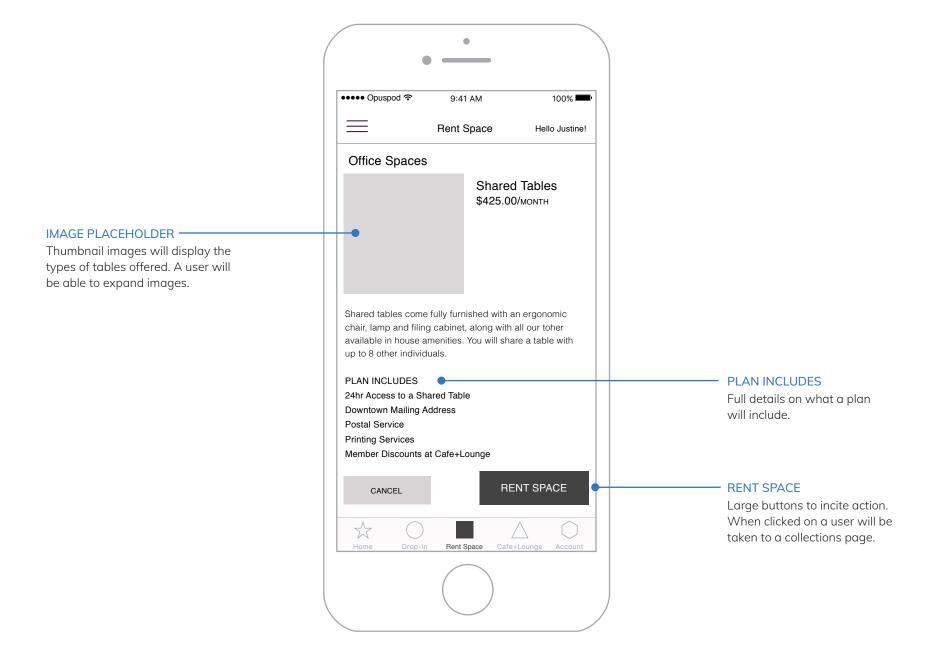

WIREFRAMES - OPUSPOD: HOME v.01



WIREFRAMES - OPUSPOD: DROP-IN v.01





WIREFRAMES - OPUSPOD: RENT SPACE v.01

















SELECTING DATES—

their date selection.

If a user selects dates too close together an error message will pop

up notifying the user they must revise



## ●●●● Opuspod 🕏 100% 9:41 AM Rent Space Hello Justine! Shared Tables only available for one month rental. Please revise date selection. BACK $\frac{1}{2}$

## DATE SELECTION ERROR MESSAGE

If a user selects dates that do not span the desired time frame an error message will pop-up. It will then redirect a user to revise their date selection to span one month.











WIREFRAMES - OPUSPOD: ABOUT v.01



WIREFRAMES - OPUSPOD: ADD-ONS v.01







## COURSE DATES -

A list of course dates will be displayed here. The same formatting applies for Health Plans, Discounts and Classes.

## ADD CLASS

Once a user clicks on 'Add Class