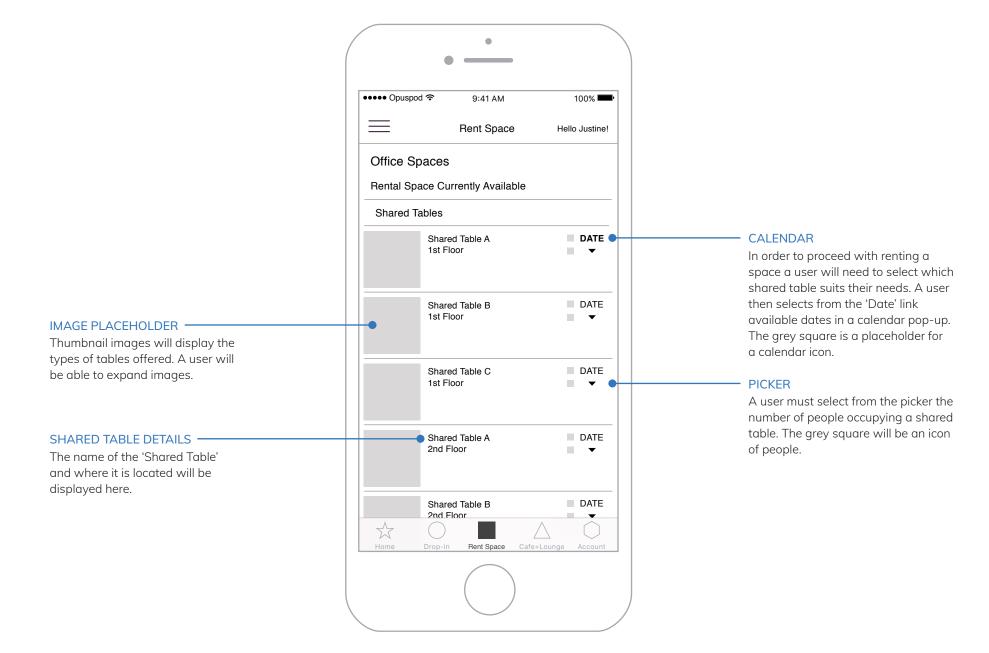

WIREFRAMES - OPUSPOD: HOME v.01



WIREFRAMES - OPUSPOD: DROP-IN v.01





WIREFRAMES - OPUSPOD: RENT SPACE v.01

















SELECTING DATES—

their date selection.

If a user selects dates too close together an error message will pop

up notifying the user they must revise



## ●●●● Opuspod 🕏 100% 9:41 AM Rent Space Hello Justine! Shared Tables only available for one month rental. Please revise date selection. BACK $\frac{1}{2}$

## DATE SELECTION ERROR MESSAGE

If a user selects dates that do not span the desired time frame an error message will pop-up. It will then redirect a user to revise their date selection to span one month.











WIREFRAMES - OPUSPOD: ABOUT v.01



WIREFRAMES - OPUSPOD: ADD-ONS v.01







## COURSE DATES -

A list of course dates will be displayed here. The same formatting applies for Health Plans, Discounts and Classes.

## ADD CLASS

Once a user clicks on 'Add Class'