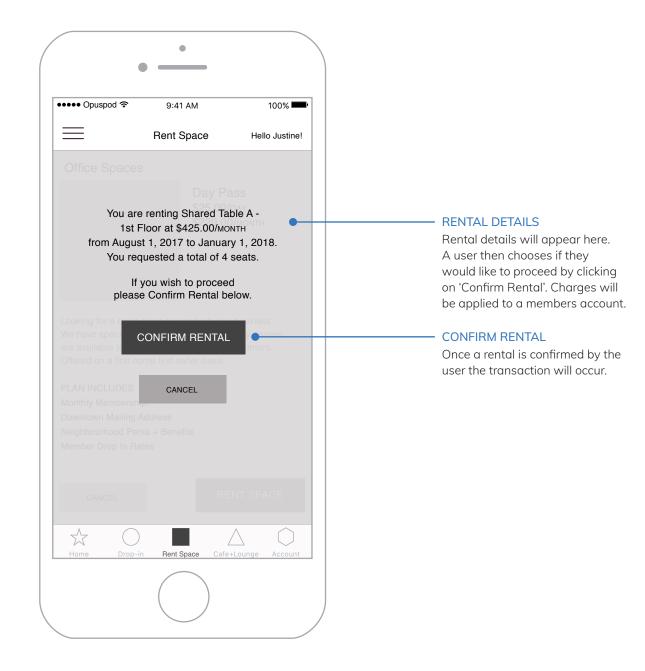

WIREFRAMES - OPUSPOD: HOME v.01



WIREFRAMES - OPUSPOD: DROP-IN v.01





WIREFRAMES - OPUSPOD: RENT SPACE v.01

















SELECTING DATES—

their date selection.

If a user selects dates too close together an error message will pop

up notifying the user they must revise



## ●●●● Opuspod 🕏 100% 9:41 AM Rent Space Hello Justine! Shared Tables only available for one month rental. Please revise date selection. BACK $\frac{1}{2}$

## DATE SELECTION ERROR MESSAGE

If a user selects dates that do not span the desired time frame an error message will pop-up. It will then redirect a user to revise their date selection to span one month.











WIREFRAMES - OPUSPOD: ABOUT v.01



WIREFRAMES - OPUSPOD: ADD-ONS v.01







## COURSE DATES -

A list of course dates will be displayed here. The same formatting applies for Health Plans, Discounts and Classes.

## ADD CLASS

Once a user clicks on 'Add Class' member p