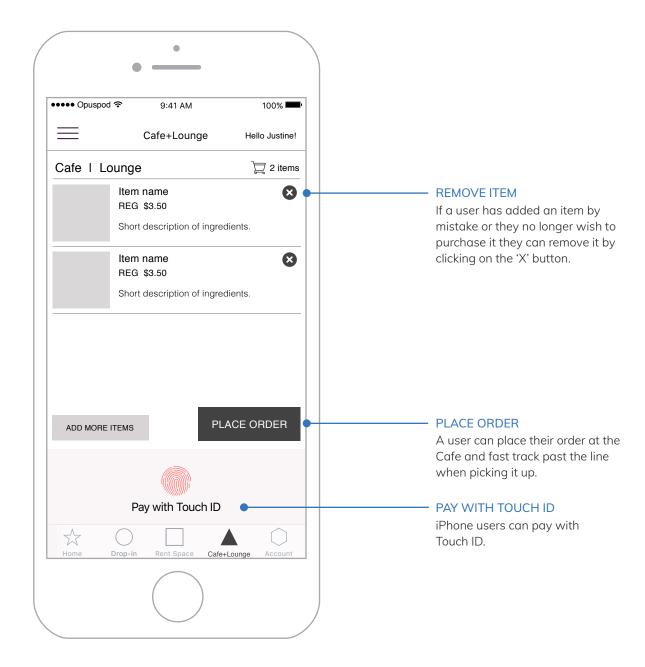

WIREFRAMES - OPUSPOD: HOME v.01

WIREFRAMES - OPUSPOD: DROP-IN v.01

WIREFRAMES - OPUSPOD: RENT SPACE v.01

SELECTING DATES—

their date selection.

If a user selects dates too close together an error message will pop