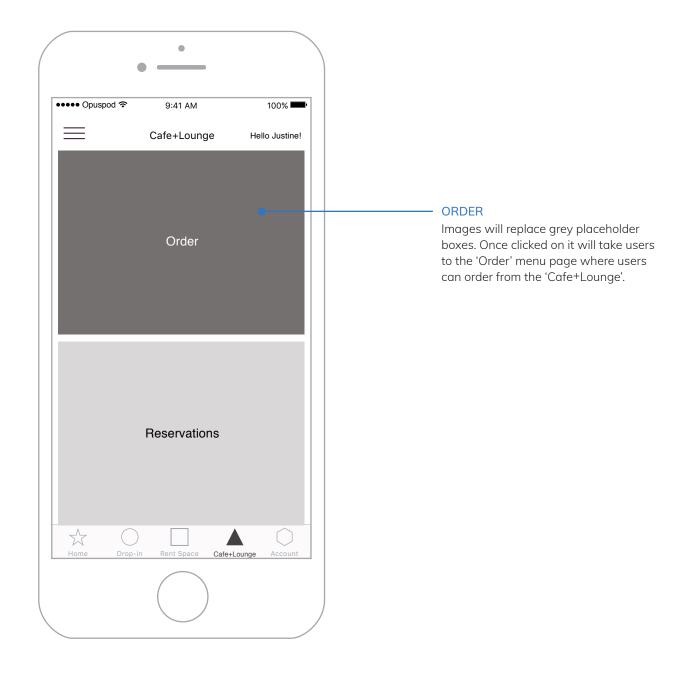

WIREFRAMES - OPUSPOD: HOME v.01

WIREFRAMES - OPUSPOD: DROP-IN v.01

WIREFRAMES - OPUSPOD: RENT SPACE v.01

SELECTING DATES—

their date selection.

If a user selects dates too close together an error message will pop