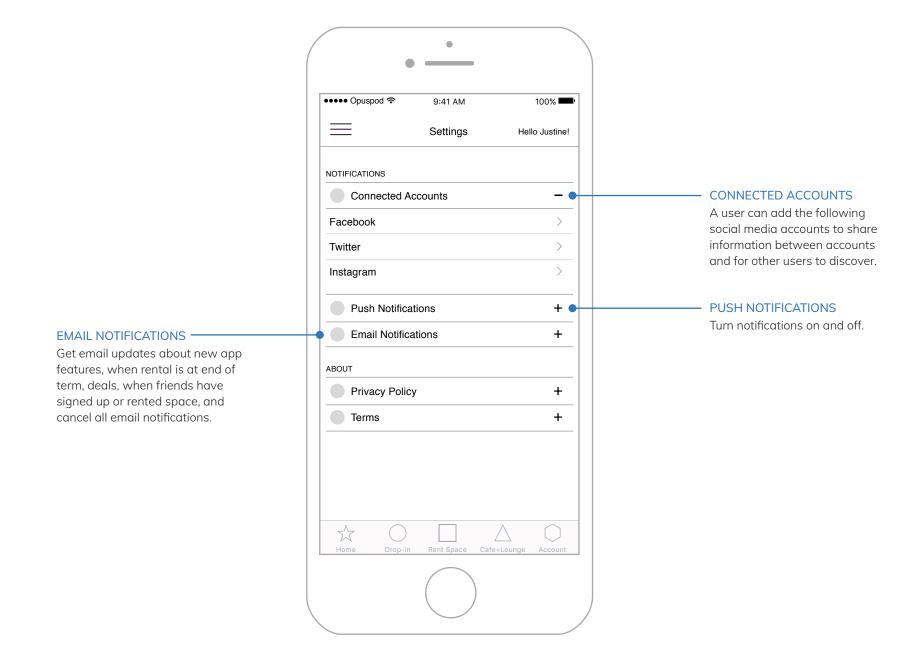

ying the user they must revise



## ●●●● Opuspod 🕏 100% 9:41 AM Rent Space Hello Justine! Shared Tables only available for one month rental. Please revise date selection. BACK $\frac{1}{2}$

## DATE SELECTION ERROR MESSAGE

If a user selects dates that do not span the desired time frame an error message will pop-up. It will then redirect a user to revise their date selection to span one month.











WIREFRAMES - OPUSPOD: ABOUT v.01



WIREFRAMES - OPUSPOD: ADD-ONS v.01







## COURSE DATES -

A list of course dates will be displayed here. The same formatting applies for Health Plans, Discounts and Classes.

## ADD CLASS

Once a user clicks on 'Add Class' member pricing will be applied to a members account.

WIREFRAMES - OPUSPOD: CONTACT v.01



WIREFRAMES - OPUSPOD: SETTINGS v.01







WIREFRAMES - OPUSPOD: SIGN UP v.01



WIREFRAMES - OPUSPOD: LIVE SEARCH v.01