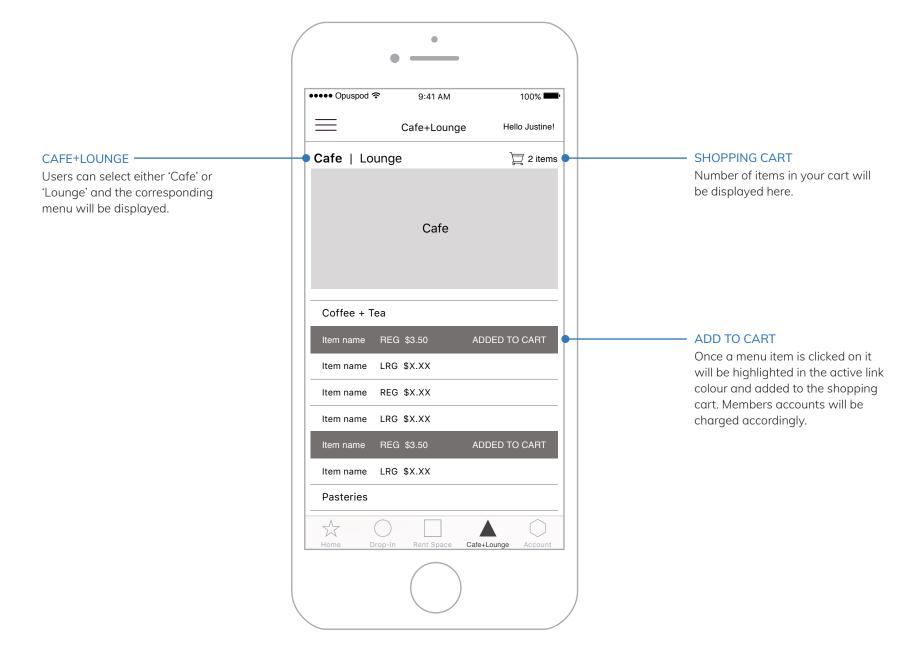

WIREFRAMES - OPUSPOD: HOME v.01

WIREFRAMES - OPUSPOD: DROP-IN v.01

WIREFRAMES - OPUSPOD: RENT SPACE v.01

SELECTING DATES—

their date selection.

If a user selects dates too close together an error message will pop