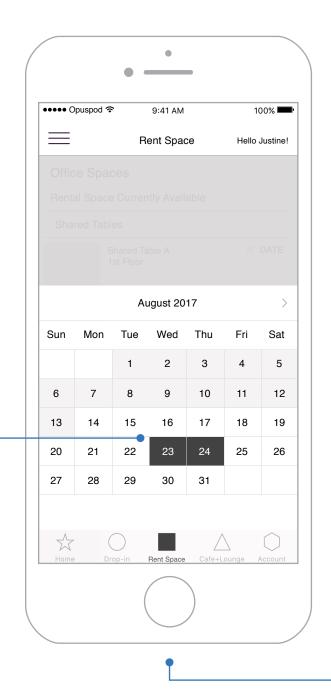

WIREFRAMES - OPUSPOD: HOME v.01

WIREFRAMES - OPUSPOD: DROP-IN v.01

WIREFRAMES - OPUSPOD: RENT SPACE v.01

SELECTING DATES—

their date selection.

If a user selects dates too close together an error message will pop