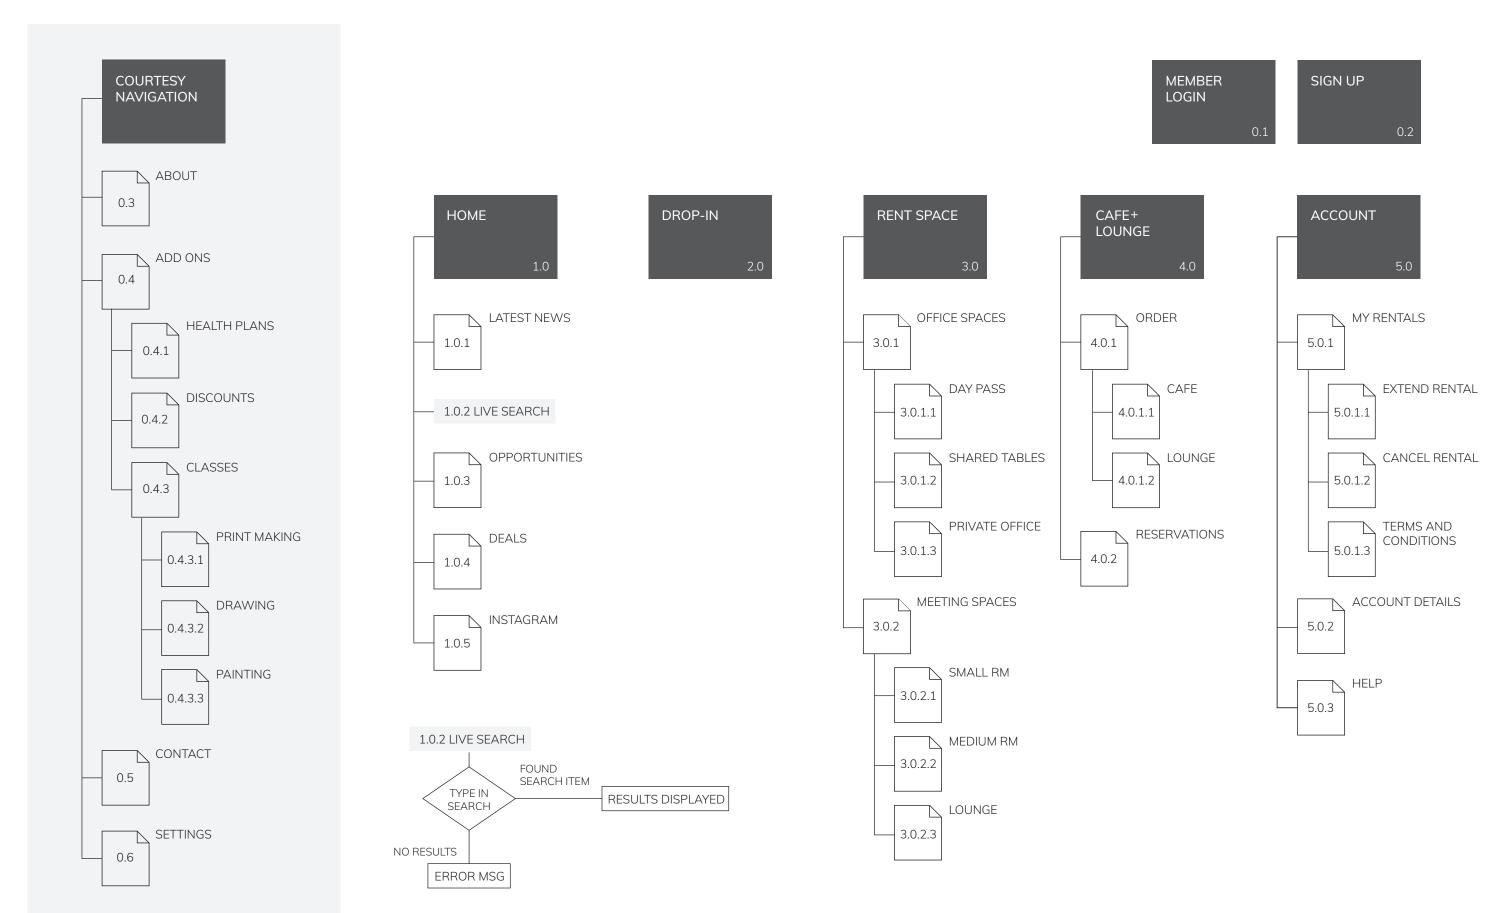

WIREFRAMES - OPUSPOD: HOME v.01

WIREFRAMES - OPUSPOD: DROP-IN v.01

WIREFRAMES - OPUSPOD: RENT SPACE v.01

SELECTING DATES—

their date selection.

If a user selects dates too close together an error message will pop

WIREFRAMES - OPUSPOD: LIVE SEARCH v.01