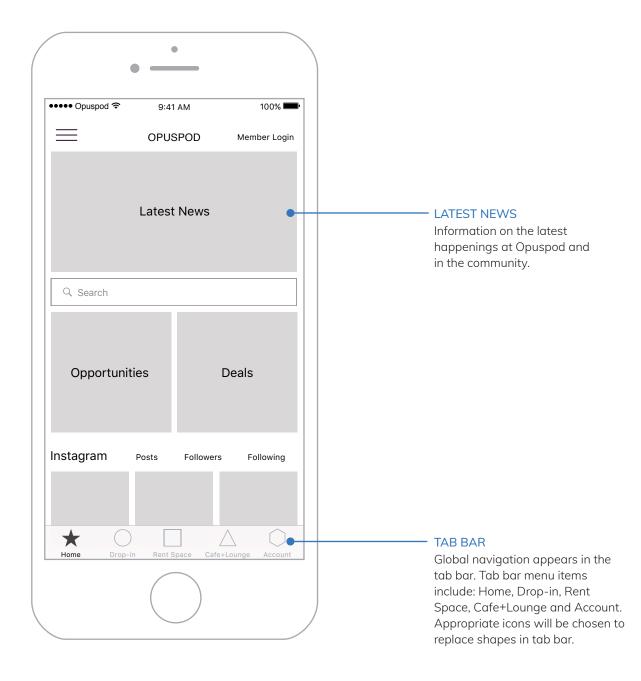

WIREFRAMES - OPUSPOD: HOME v.01

WIREFRAMES - OPUSPOD: DROP-IN v.01

WIREFRAMES - OPUSPOD: RENT SPACE v.01

SELECTING DATES—

their date selection.

If a user selects dates too close together an error message will pop