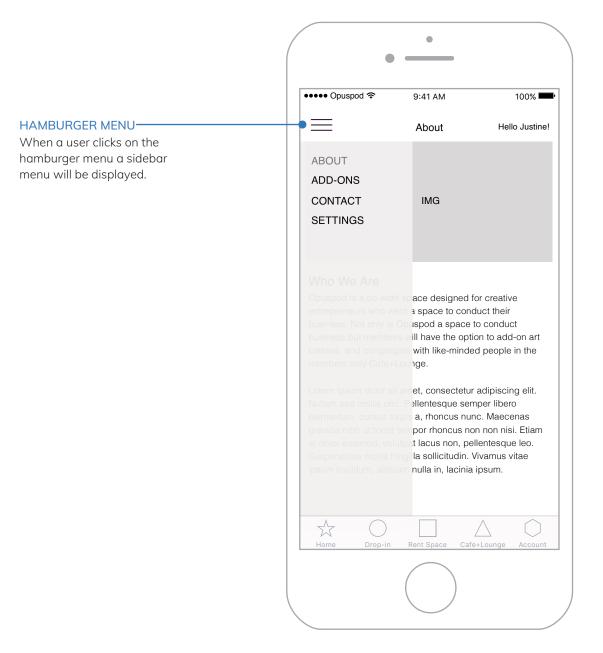

WIREFRAMES - OPUSPOD: HOME v.01



WIREFRAMES - OPUSPOD: DROP-IN v.01





WIREFRAMES - OPUSPOD: RENT SPACE v.01

















SELECTING DATES—

their date selection.

If a user selects dates too close together an error message will pop

up notifying the user they must revise



## ●●●● Opuspod 🕏 100% 9:41 AM Rent Space Hello Justine! Shared Tables only available for one month rental. Please revise date selection. BACK $\frac{1}{2}$

## DATE SELECTION ERROR MESSAGE

If a user selects dates that do not span the desired time frame an error message will pop-up. It will then redirect a user to revise their date selection to span one month.











WIREFRAMES - OPUSPOD: ABOUT v.01



WIREFRAMES - OPUSPOD: ADD-ONS v.01







## COURSE DATES -

A list of course dates will be displayed here. The same formatting applies for Health Plans, Discounts and Classes.

## ADD CLASS

Once a user clicks on 'Add Class' member pricing will be applied to a members account.

WIREFRAMES - OPUSPOD: CONTACT v.01



WIREFRAMES - OPUSPOD: SETTINGS v.01







WIREFRAMES - OPUSPOD: SIGN UP v.01



WIREFRAMES - OPUSPOD: LIVE SEARCH v.01