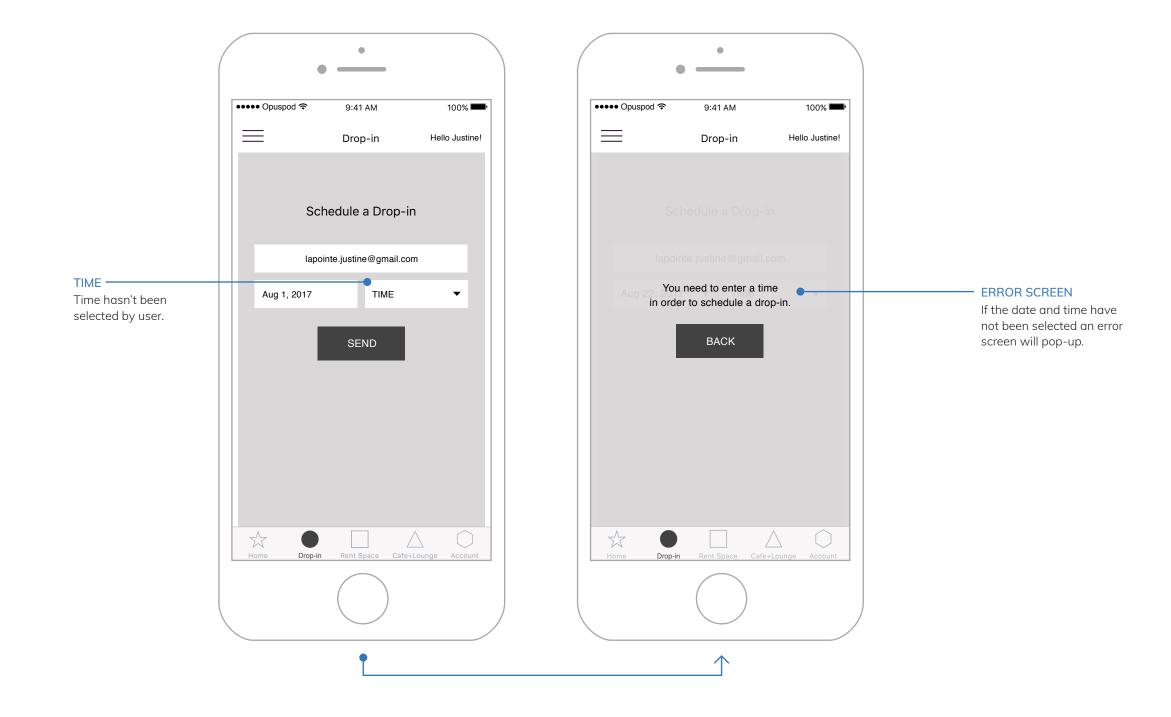

WIREFRAMES - OPUSPOD: HOME v.01

WIREFRAMES - OPUSPOD: DROP-IN v.01

WIREFRAMES - OPUSPOD: RENT SPACE v.01

SELECTING DATES—

their date selection.

If a user selects dates too close together an error message will pop

## DATE SELECTION ERROR MESSAGE

If a user selects dates that do not span the desired time frame an error message will pop-up. It will then redirect a user to revise their date selection to span one month.