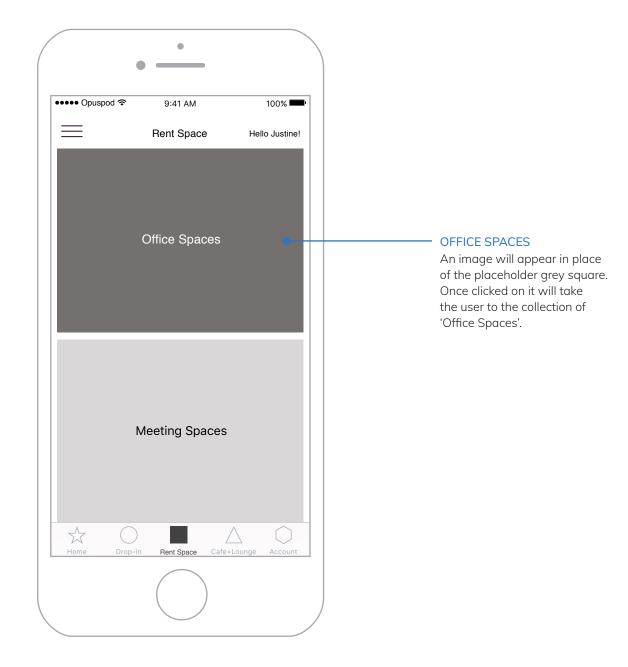

WIREFRAMES - OPUSPOD: HOME v.01

WIREFRAMES - OPUSPOD: DROP-IN v.01

WIREFRAMES - OPUSPOD: RENT SPACE v.01

SELECTING DATES—

their date selection.

If a user selects dates too close together an error message will pop