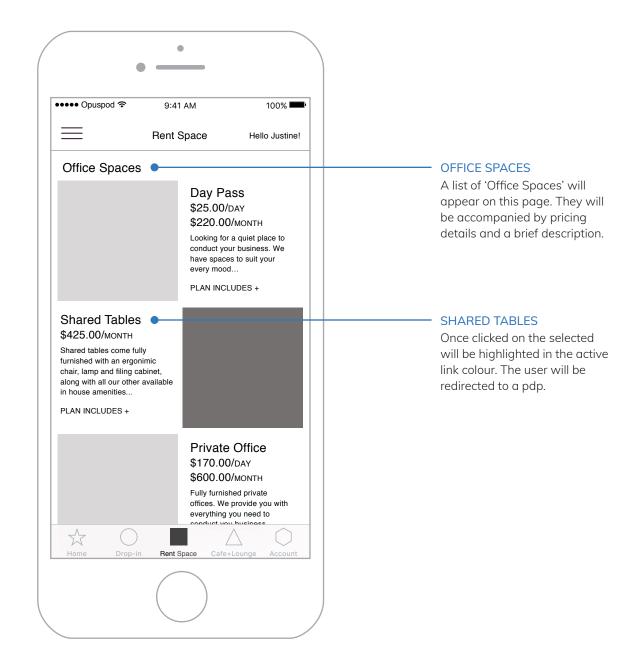

WIREFRAMES - OPUSPOD: HOME v.01



WIREFRAMES - OPUSPOD: DROP-IN v.01





WIREFRAMES - OPUSPOD: RENT SPACE v.01

















SELECTING DATES—

their date selection.

If a user selects dates too close together an error message will pop

up notifying the user they must revise



## ●●●● Opuspod 🕏 100% 9:41 AM Rent Space Hello Justine! Shared Tables only available for one month rental. Please revise date selection. BACK $\frac{1}{2}$

## DATE SELECTION ERROR MESSAGE

If a user selects dates that do not span the desired time frame an error message will pop-up. It will then redirect a user to revise their date selection to span one month.











WIREFRAMES - OPUSPOD: ABOUT v.01



WIREFRAMES - OPUSPOD: ADD-ONS v.01







## COURSE DATES -

A list of course dates will be displayed here. The same formatting applies for Health Plans, Discounts and Classes.

## ADD CLASS

Once a user clicks on 'Add Cla