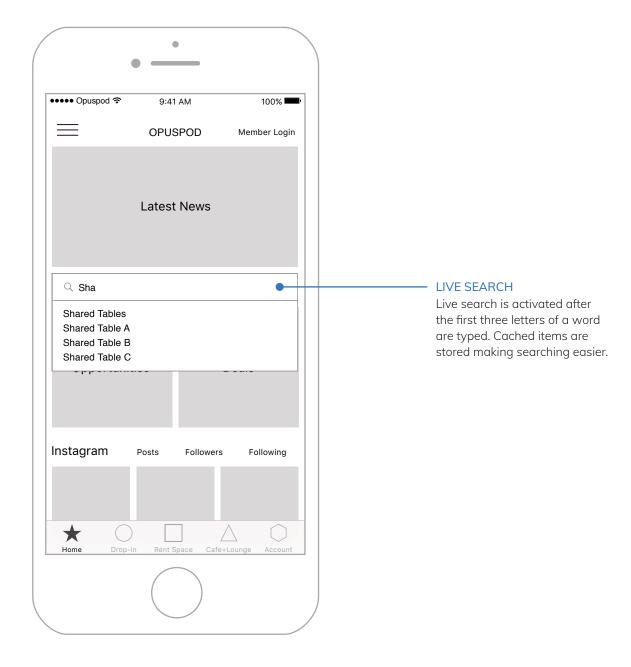

stine! Shared Tables only available for one month rental. Please revise date selection. BACK $\frac{1}{2}$

## DATE SELECTION ERROR MESSAGE

If a user selects dates that do not span the desired time frame an error message will pop-up. It will then redirect a user to revise their date selection to span one month.











WIREFRAMES - OPUSPOD: ABOUT v.01



WIREFRAMES - OPUSPOD: ADD-ONS v.01







## COURSE DATES -

A list of course dates will be displayed here. The same formatting applies for Health Plans, Discounts and Classes.

## ADD CLASS

Once a user clicks on 'Add Class' member pricing will be applied to a members account.

WIREFRAMES - OPUSPOD: CONTACT v.01



WIREFRAMES - OPUSPOD: SETTINGS v.01







WIREFRAMES - OPUSPOD: SIGN UP v.01



WIREFRAMES - OPUSPOD: LIVE SEARCH v.01