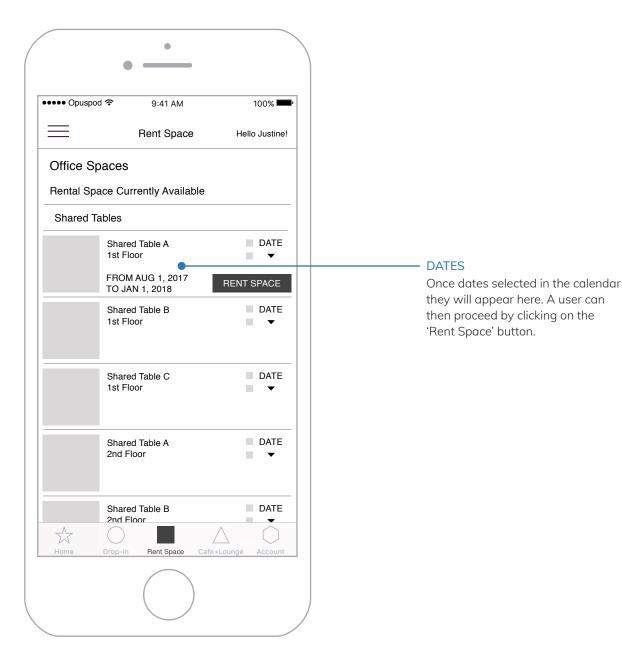

WIREFRAMES - OPUSPOD: HOME v.01



WIREFRAMES - OPUSPOD: DROP-IN v.01





WIREFRAMES - OPUSPOD: RENT SPACE v.01

















SELECTING DATES—

their date selection.

If a user selects dates too close together an error message will pop

up notifying the user they must revise



## ●●●● Opuspod 🕏 100% 9:41 AM Rent Space Hello Justine! Shared Tables only available for one month rental. Please revise date selection. BACK $\frac{1}{2}$

## DATE SELECTION ERROR MESSAGE

If a user selects dates that do not span the desired time frame an error message will pop-up. It will then redirect a user to revise their date selection to span one month.











WIREFRAMES - OPUSPOD: ABOUT v.01



WIREFRAMES - OPUSPOD: ADD-ONS v.01







## COURSE DATES -

A list of course dates will be displayed here. The same formatting applies for Health Plans, Discounts and Classes.

## ADD CLASS

Once a user clicks on 'Add Class' member