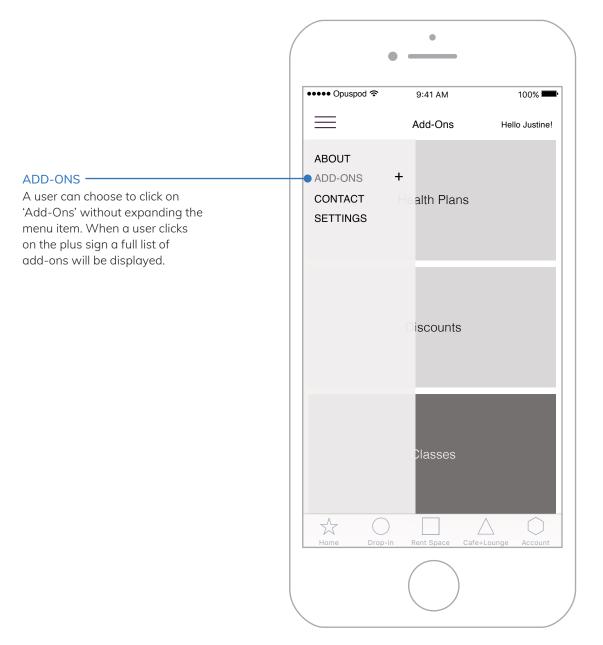

WIREFRAMES - OPUSPOD: HOME v.01



WIREFRAMES - OPUSPOD: DROP-IN v.01





WIREFRAMES - OPUSPOD: RENT SPACE v.01

















SELECTING DATES—

their date selection.

If a user selects dates too close together an error message will pop

up notifying the user they must revise



## ●●●● Opuspod 🕏 100% 9:41 AM Rent Space Hello Justine! Shared Tables only available for one month rental. Please revise date selection. BACK $\frac{1}{2}$

## DATE SELECTION ERROR MESSAGE

If a user selects dates that do not span the desired time frame an error message will pop-up. It will then redirect a user to revise their date selection to span one month.











WIREFRAMES - OPUSPOD: ABOUT v.01



WIREFRAMES - OPUSPOD: ADD-ONS v.01







## COURSE DATES -

A list of course dates will be displayed here. The same formatting applies for Health Plans, Discounts and Classes.

## ADD CLASS

Once a user clicks on 'Add Class' member pricing will be applied to a members account.

WIREFRAMES - OPUSPOD: CONTACT v.01



WIREFRAMES - OPUSPOD: SETTINGS v.01







WIREFRAMES - OPUSPOD: SIGN UP v.01



WIREFRAMES - OPUSPOD: LIVE SEARCH v.01