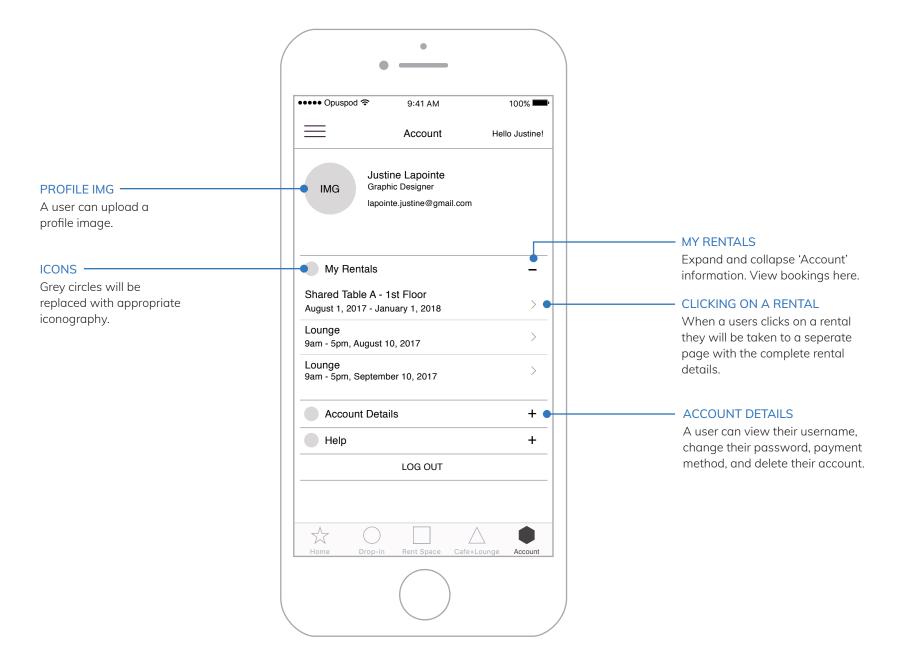

WIREFRAMES - OPUSPOD: HOME v.01

WIREFRAMES - OPUSPOD: DROP-IN v.01

WIREFRAMES - OPUSPOD: RENT SPACE v.01

SELECTING DATES—

their date selection.

If a user selects dates too close together an error message will pop