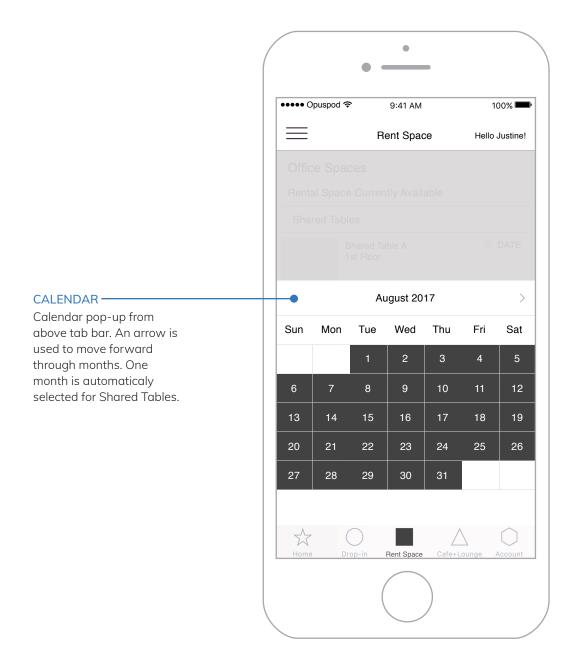

WIREFRAMES - OPUSPOD: HOME v.01



WIREFRAMES - OPUSPOD: DROP-IN v.01





WIREFRAMES - OPUSPOD: RENT SPACE v.01

















SELECTING DATES—

their date selection.

If a user selects dates too close together an error message will pop

up notifying the user they must revise



## ●●●● Opuspod 🕏 100% 9:41 AM Rent Space Hello Justine! Shared Tables only available for one month rental. Please revise date selection. BACK $\frac{1}{2}$

## DATE SELECTION ERROR MESSAGE

If a user selects dates that do not span the desired time frame an error message will pop-up. It will then redirect a user to revise their date selection to span one month.











WIREFRAMES - OPUSPOD: ABOUT v.01



WIREFRAMES - OPUSPOD: ADD-ONS v.01







## COURSE DATES -

A list of course dates will be displayed here. The same formatting applies for Health Plans, Discounts and Classes.

## ADD CLASS

Once a user clicks on 'Add Class' me