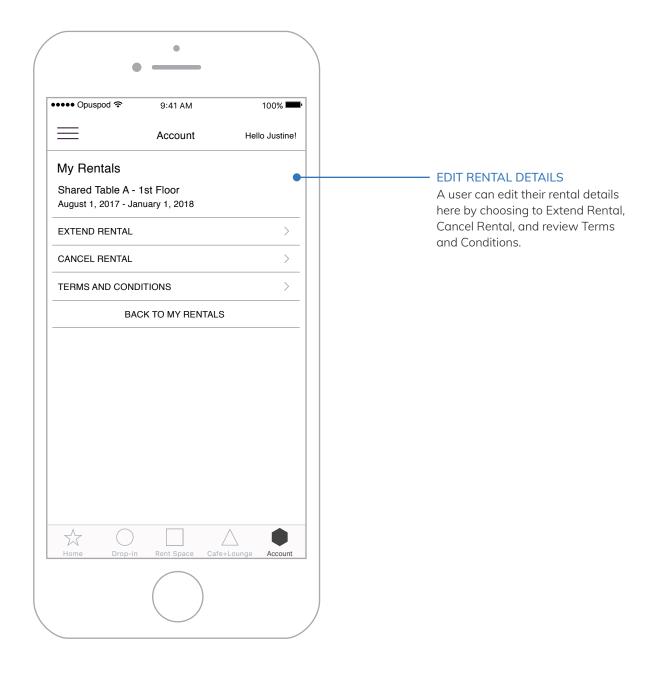

WIREFRAMES - OPUSPOD: HOME v.01

WIREFRAMES - OPUSPOD: DROP-IN v.01

WIREFRAMES - OPUSPOD: RENT SPACE v.01

SELECTING DATES—

their date selection.

If a user selects dates too close together an error message will pop